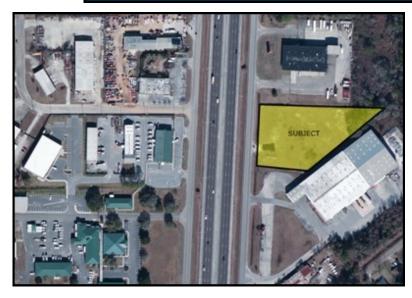

Adam J. Metcalfe, SIOR 251-432-2600 251-433-4478 fax

adam@metcalfeco.com

Location: East Interstate 65 Service Road North

Between US Hwy 98 and US Hwy 45

Mobile, AL

Land: Approximately 2 acres total

Zoning: I-1, Light Industrial

Utilities: All available

Permits: The property is partially permitted for

construction with the City of Mobile and

**ALDOT** 

Price: \$300,000

REDUCED: \$280,000

• Preliminary plans for a 16,000± sf building available upon request.

• Survey, topo and soil tests in file.